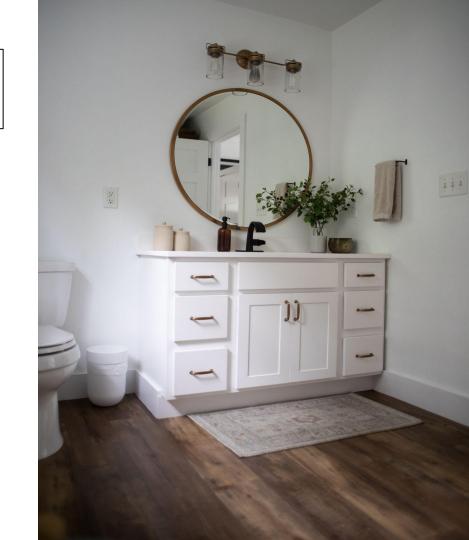

# CABINETRY, BUT SIMPLE.

Designed for people who know what they want.

Three doorstyles, select finishes, quick to ship.

Rocky door style in white painted finish. Styled with honey bronze pulls.

Choose Confidently.