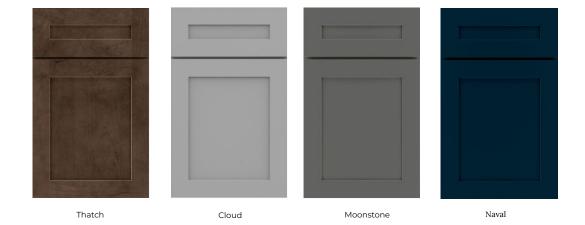

### DENALI

Full Overlay 2 ¼" Rail Available: Thatch, Cloud, Moonstone, White, Naval

**COLOR SELECTIONS** 