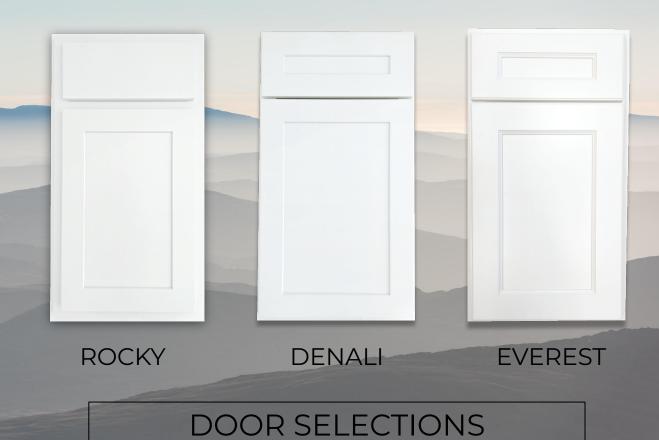

### ROCKY

Thatch
Partial Overlay
2 1/4" Rail
Available:
Thatch,White

### DENALI

Full Overlay 2 ¼" Rail Available: Thatch, Cloud, Moonstone, White, Naval

**COLOR SELECTIONS** 

#### **EVEREST**

Cloud

Full Overlay 3" Rail Available: Moonstone, White