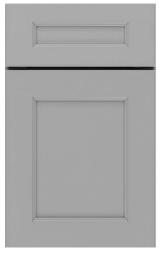

# CABINETRY, BUT SIMPLE.

Designed for people who know what they want.

Three doorstyles, select finishes, quick to ship.



Rocky door style in white painted finish. Styled with honey bronze pulls.





Choose Confidently.





### ROCKY



Thatch
Partial Overlay
2 1/4" Rail
Available:
Thatch,White

### DENALI



Full Overlay 2 ¼" Rail Available: Thatch, Cloud, Moonstone, White, Naval



**COLOR SELECTIONS** 

#### **EVEREST**



Cloud

Full Overlay 3" Rail Available: Moonstone, White



## WHAT'S INSIDE.

- 1/2" Plywood ends, 3/8" top, back, and
- bottom
- 3/4" Hardwood frame, doors and
- drawer fronts
- 5/8" Solid wood dovetail drawer box
- Soft-closing, undermount,
- full-extension drawer guides
- Matching exterior
- 3/4" Natural Plywood adjustable
- shelves
- Natural interior
- Soft-closing, 6-way adjustable hinges
- 3/8" Plywood I-beam braces