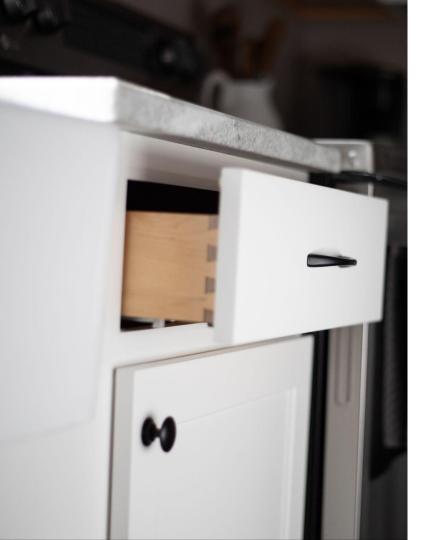

## WHAT'S INSIDE.

- 1/2" Plywood ends, 3/8" top, back, and
- bottom
- 3/4" Hardwood frame, doors and
- drawer fronts
- 5/8" Solid wood dovetail drawer box
- Soft-closing, undermount,
- full-extension drawer guides
- Matching exterior
- 3/4" Natural Plywood adjustable
- shelves
- Natural interior
- Soft-closing, 6-way adjustable hinges
- 3/8" Plywood I-beam braces